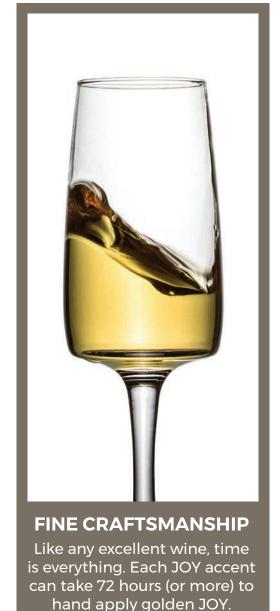

## naturally one of a kind

Each JOY piece begins with Portland cement combined with sand, clean water, and premium ramie fibers as natural bonding materials. Exquisite symmetry and finesse attest to time-tested European design and hand-manufacturing techniques. Hand finishing and polishing create a Venetian-style silky touch. As the final step, artisans hand-apply multiple layers of gold lacquer until each table reflects just the right level of gleam. No two are alike—they are as distinctive as your spaces.