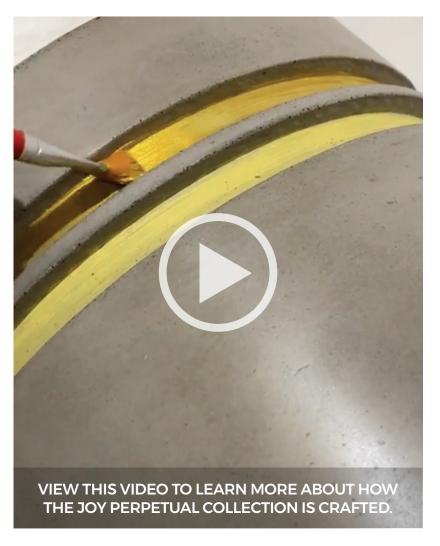

## naturally one of a kind

Each JOY piece begins with Portland cement combined with sand, clean water, and premium ramie fibers as natural bonding materials. Exquisite symmetry and finesse attest to time-tested European design and hand-manufacturing techniques. Hand finishing and polishing create a Venetian-style silky touch. As the final step, artisans hand-apply multiple layers of gold lacquer until each table reflects just the right level of gleam. No two are alike—they are as distinctive as your spaces.