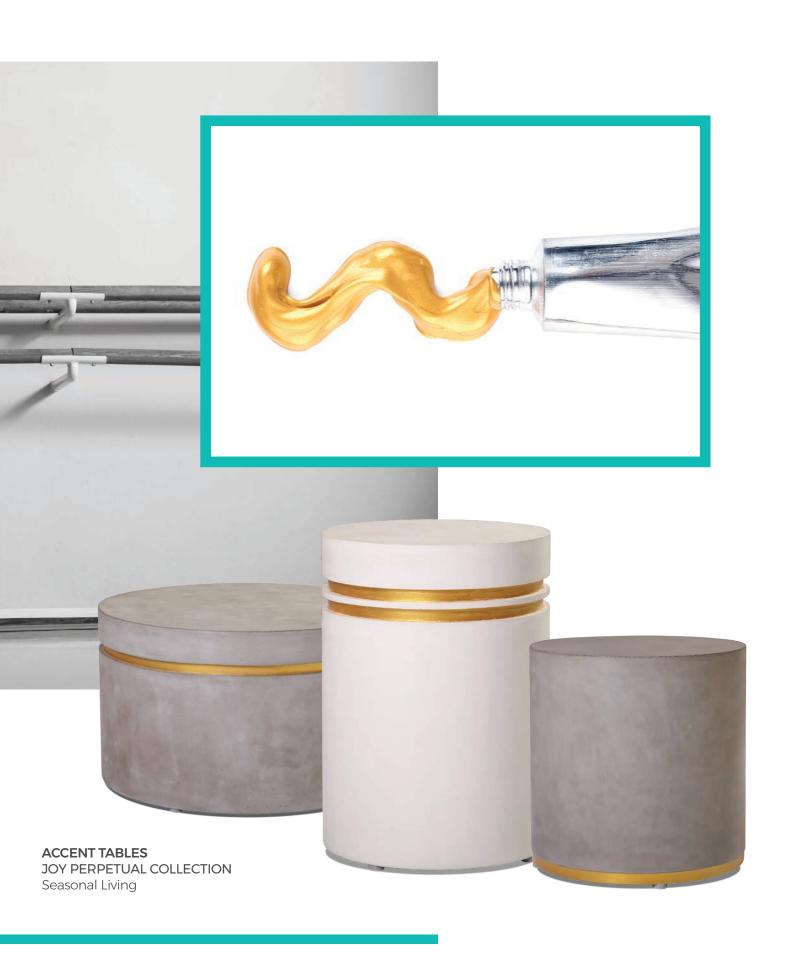

## naturally one of a kind

Each JOY piece begins with Portland cement combined with sand, clean water, and premium ramie fibers as natural bonding materials. Exquisite symmetry and finesse attest to time-tested European design and hand-manufacturing techniques. Hand finishing and polishing create a Venetian-style silky touch. As the final step, artisans hand-apply multiple layers of gold lacquer until each table reflects just the right level of gleam. No two are alike—they are as distinctive as your spaces.

SANTORI DOUBLE RING TABLE
JOY PERPETUAL COLLECTION
Seasonal Living

ZANZIBAR ACCENT TABLE
JOY PERPETUAL COLLECTION
Seasonal Living

**SIGN IN TO ORDER** 

**CREATE ACCOUNT** 