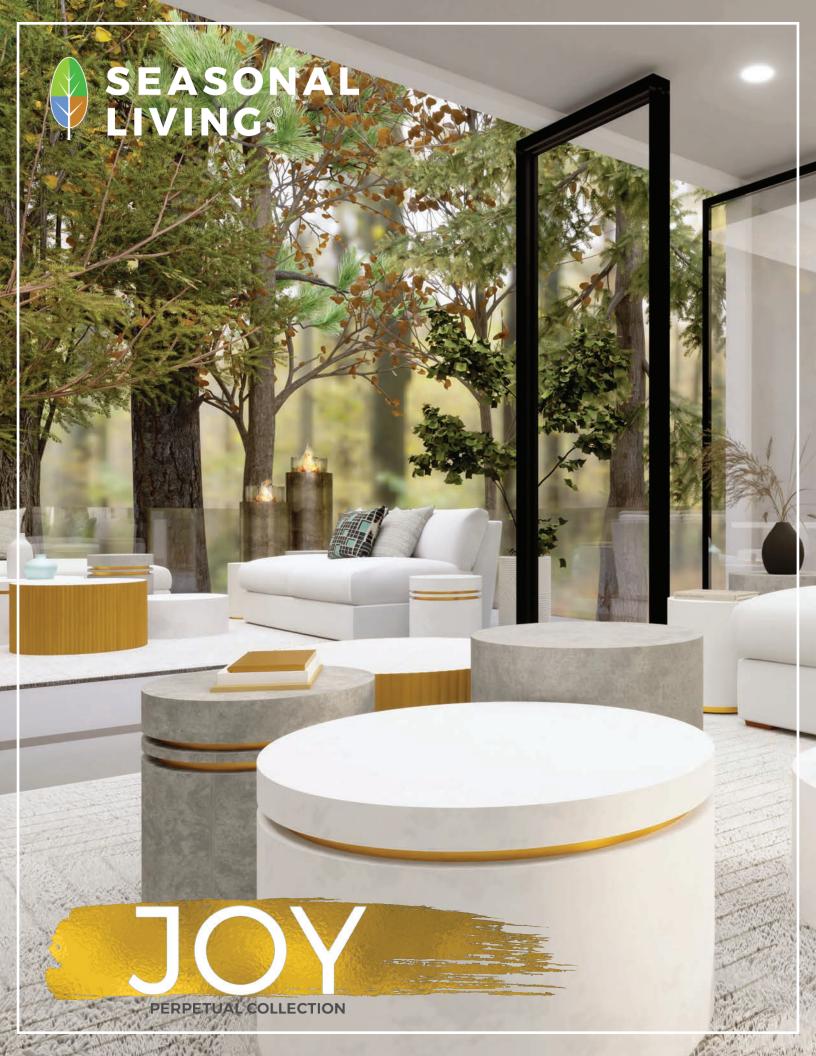

## a delicate touch

Gold captures hearts and imaginations. For thousands of years, the precious metal's beauty and rarity have been synonymous with wealth and luxury. Gold still weaves its magic, adding a touch of richness to our JOY PERPETUAL COLLECTION of accent tables. Here, less is more. Always shimmer, never shine. Infuse your space with the warmth and inner glow of JOY.

## kiss a space with warmth

The jewel box of our PERPETUAL COLLECTION, JOY accent tables subtly shift the ambiance of any space. Inject spark into a modern indoor roomscape. Kindle a glow in a traditional setting. Gold lives outdoors equally well, resonating with sunrises and sunsets. Group JOY tables to light up a space. Or accent muted PERPETUAL COLLECTION furniture with a mischievous glimmer. Select JOY for a kiss of warmth and the assurance of well-being in any living space.