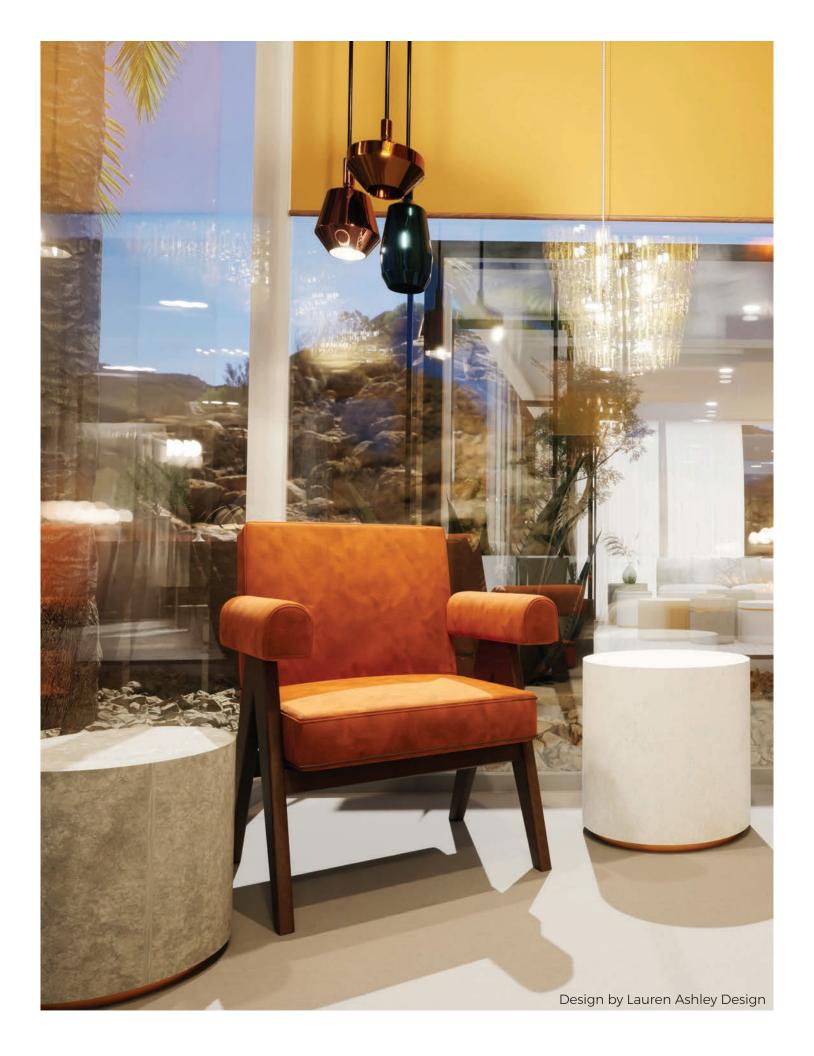

## kiss a space with warmth

The jewel box of our PERPETUAL COLLECTION, JOY accent tables subtly shift the ambiance of any space. Inject spark into a modern indoor roomscape. Kindle a glow in a traditional setting. Gold lives outdoors equally well, resonating with sunrises and sunsets. Group JOY tables to light up a space. Or accent muted PERPETUAL COLLECTION furniture with a mischievous glimmer. Select JOY for a kiss of warmth and the assurance of well-being in any living space.