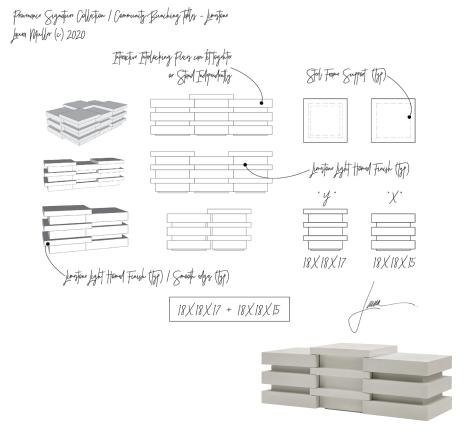

# balance

"Celebrate nature's intersections of sand, sea, desert, and mountains with sensuous curves and contrasting bold lines." ~Laura Muller

LISTEN & WATCH LAURA MULLER TALK TO THE DESIGN INSPIRATION OF THIS COLLECTION Provingince Scynaption Collection / Methodian Dining Tate - Junistane Journa Muller (c) 2020